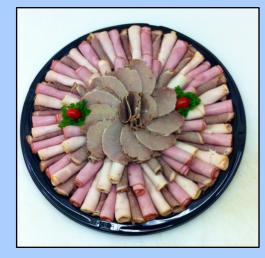

#### Meat Tray

| <b>SMALL</b> (20-22 people)  | \$59.99 |
|------------------------------|---------|
| <b>MEDIUM</b> (30-32 people) | \$89.99 |
| LARGE (42-45 people)         | \$99.99 |

| <u>Cheese Tray</u>    |         |
|-----------------------|---------|
| Comes with crackers   |         |
| SMALL (20-22 people)  | \$54.99 |
| with pickles          | \$57.99 |
| MEDIUM (30-32 people) | \$71.99 |
| with pickles          | \$77.99 |
| LARGE (42-45 people)  | \$87.50 |
| with pickles          | \$96.99 |
|                       |         |