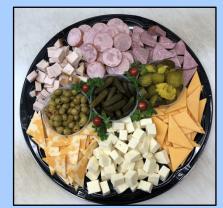

#### Meat Tray

| <b>SMALL</b> (20-22 people)  | \$59.99 |
|------------------------------|---------|
| <b>MEDIUM</b> (30-32 people) | \$89.99 |
| LARGE (42-45 people)         | \$99.99 |

| <u>Cheese Tray</u>    |         |
|-----------------------|---------|
| Comes with crackers   |         |
| SMALL (20-22 people)  | \$54.99 |
| with pickles          | \$57.99 |
| MEDIUM (30-32 people) | \$71.99 |
| with pickles          | \$77.99 |
| LARGE (42-45 people)  | \$87.50 |
| with pickles          | \$96.99 |
|                       |         |