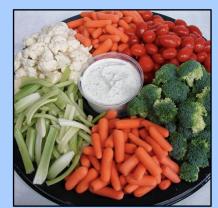

#### Fruit Tray

| <u>Vegetable Tray</u>        |         |
|------------------------------|---------|
| Comes with Dip               |         |
| SMALL (20-22 people)         | \$55.99 |
| <b>MEDIUM</b> (30-32 people) | \$65.99 |
| LARGE (42-45 people)         | \$75.99 |