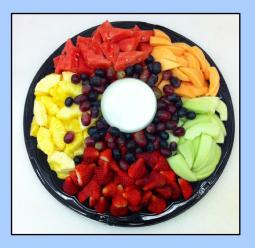

#### Fruit Tray

| <u>Vegetable Tray</u>        |         |
|------------------------------|---------|
| Comes with Dip               |         |
| SMALL (20-22 people)         | \$55.99 |
| <b>MEDIUM</b> (30-32 people) | \$65.99 |
| LARGE (42-45 people)         | \$75.99 |