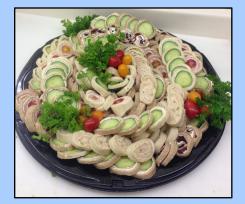

#### GLUTEN FREE OR VEGGIE SANDWICH \$6.75 EACH

| <b>Fancy Sandwich Tray</b>    |
|-------------------------------|
| Including pinwheel sandwiches |
| SMALL \$55.50                 |
| MEDIUM\$69.50                 |
| LARGE \$85.50                 |